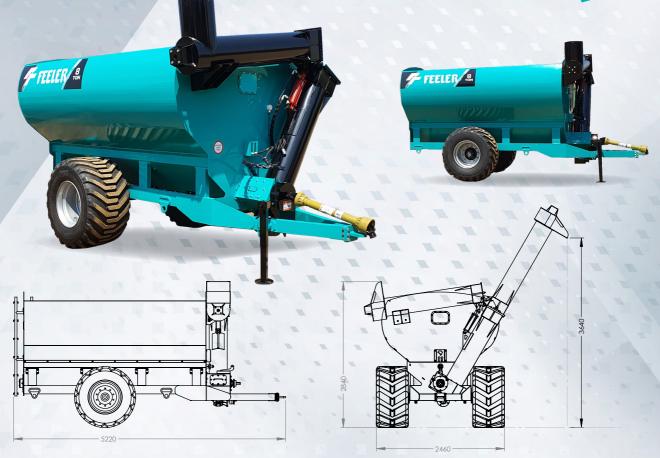

## **DUAL TRANSFER**

& FERTILIZER TRAILER

R TON

| Total Width                    | 2460mm                              |
|--------------------------------|-------------------------------------|
| Total length including drawbar | 5220mm                              |
| Total height                   | 2840mm                              |
| Weight                         | 2560kg                              |
| Tyre size                      | 600/50R22.5                         |
| Capacity                       | 8 ton / 10m3                        |
| Power required                 | 70kw                                |
| Discharge tempo                | 1.5 ton / min depending on material |
| Discharge height               | 3640mm                              |